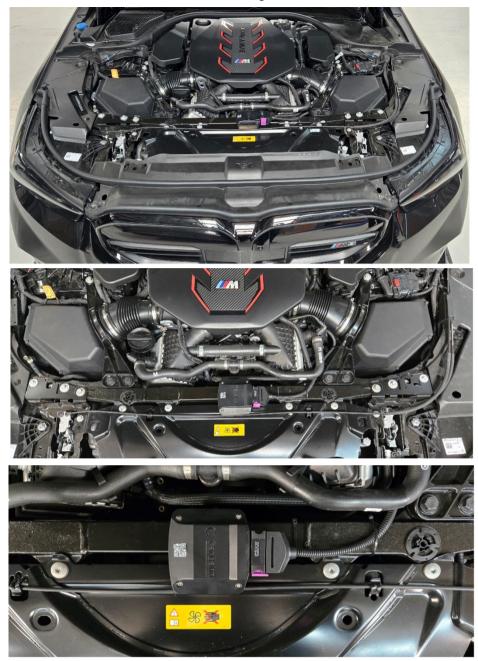

## Location for mounting the Performance Controller on the G90 M5

Removing the strut brace bolts provides additional space for connecting the sensors to the harness. Make sure you secure the bolts of the strut brace once the connections are complete.